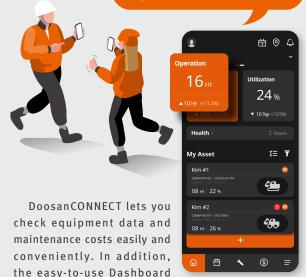

## **Check equipment data** on your phone

I'm too busy to check the equipment on site. I want to calculate the maintenance costs quickly and accurately!

Try DoosanCONNECT!

(1)

provides an at-a-glance view of the information you need. DoosanCONNECT saves you hassle of searching the logbooks, making calls, or going to the site in person. You can also set a more efficient work schedule depending on the progress at the site.

With DoosanCONNECT, equipment management is no longer a difficult task.