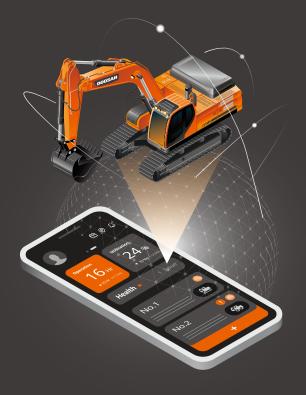

## **Check equipment data** on your phone

I'm too busy to check the equipment on site. I want to calculate the maintenance costs quickly and accurately!

Try DoosanCONNECT!

(1)

provides an at-a-glance view of the information you need. DoosanCONNECT saves you hassle of searching the logbooks, making calls, or going to the site in person. You can also set a more efficient work schedule depending on the progress at the site.