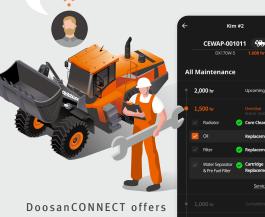

## **Check equipment data** on your phone

I'm too busy to check the equipment on site. I want to calculate the maintenance costs quickly and accurately!

Try DoosanCONNECT!

(1)

provides an at-a-glance view of the information you need. DoosanCONNECT saves you hassle of searching the logbooks, making calls, or going to the site in person. You can also set a more efficient work schedule depending on the progress at the site.

### Try DoosanCONNECT!

Upcomina

Core Cleansing

Replacemer

Service Reque

Update Change

I've used it for 2.000 hours. What should I do for my machine?

customized management for your machine.

With this app, you will receive

a checklist detailing the operating hours and a replacement notification for the consumable parts to be replaced. DoosanCONNECT tells you what you need and what you need to do. In addition, if your equipment is in an abnormal state, you will receive a failure notification. You can request service directly and check the progress right on the app.